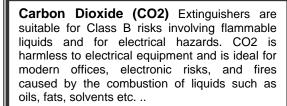

The cylinders are of steel construction, coated with epoxy powder for high corrosion resistance, and fitted with brass valves with pressure gauges.

CO2 Fire Extinguisher is available in Carbon Steel and manufactured in compliance to BS EN3 Standards.