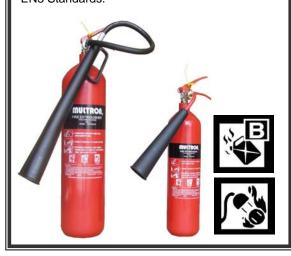

The cylinders are of steel construction, coated with epoxy powder for high corrosion resistance, and fitted with brass valves with pressure gauges.

CO2 Fire Extinguisher is available in Carbon Steel and manufactured in compliance to BS EN3 Standards.

| Model               | EXT-CO2-2K                                                        | EXT-CO2-5k             | EXT-CO2-7k             |  |
|---------------------|-------------------------------------------------------------------|------------------------|------------------------|--|
| Capacity            | 2 Kg                                                              | 5 Kg                   | 7 Kg                   |  |
| Est. Gross<br>Wt.   | 9.5 Kg                                                            | 18.5 Kg                | 26 Kg                  |  |
| Discharge<br>Time   | ≥ 10 sec                                                          | ≥ 14 sec               | ≥ 16 sec               |  |
| Range               | ≥ 3 m                                                             |                        |                        |  |
| Fire Rating         | 21B                                                               | 34B                    | 55B                    |  |
| Dimension           | Ø114mm x<br>420mm (ht)                                            | Ø152mm x<br>570mm (ht) | Ø152mm x<br>770mm (ht) |  |
| Working<br>Pressure | 52 Bar                                                            |                        |                        |  |
| Test<br>Pressure    | 250 Bar                                                           |                        |                        |  |
| Cyl. Vol.           | 3 litre                                                           | 7.5 litre              | 10.1 litre             |  |
| Propellant          | Not Applicable                                                    |                        |                        |  |
| Finishing           | Signal Red – Epoxy Powder Coating                                 |                        |                        |  |
| Standard            | Manufactured to EN3 Standards,<br>Singapore Standard SS232 : 1999 |                        |                        |  |