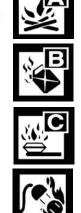

## PORTABLE FIRE EXTINGUISHER **ABC DRY POWDER & CO2**

ABC Dry Powder is a multi-purpose, and truly versatile extinguishant suitable for Class A, B, C & Electrical fires.

Available in a wide range of sizes and tested to remarkably high performance fire-ratings in accordance to EN3 standards and Singapore SS 232 Standards, they are suitable for commercial, industrial, and even home usage...etc....